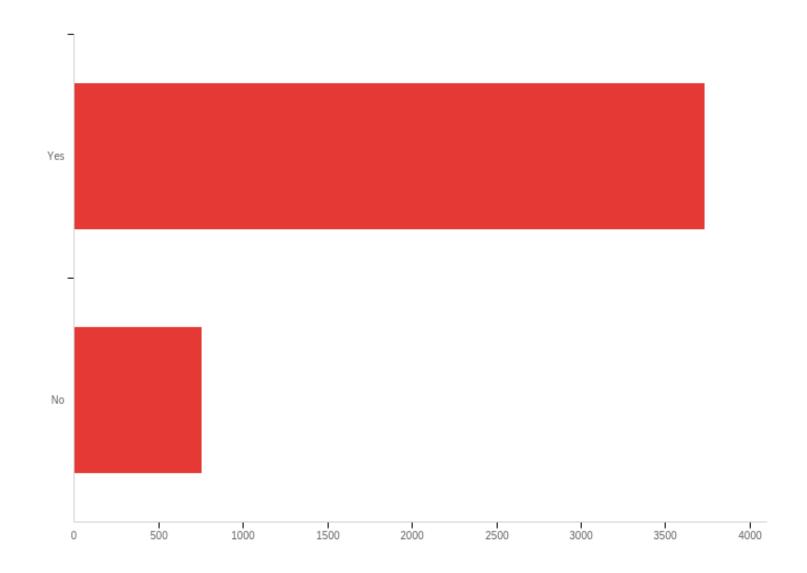

Q11 - Does UTPD effectively communicate with you about issues of concern?

Q11 - Does UTPD effectively communicate with you about issues of concern?

| # | Answer | %      | Count |
|---|--------|--------|-------|
| 1 | Yes    | 83.11% | 3731  |
| 3 | No     | 16.89% | 758   |
|   | Total  | 100%   | 4489  |