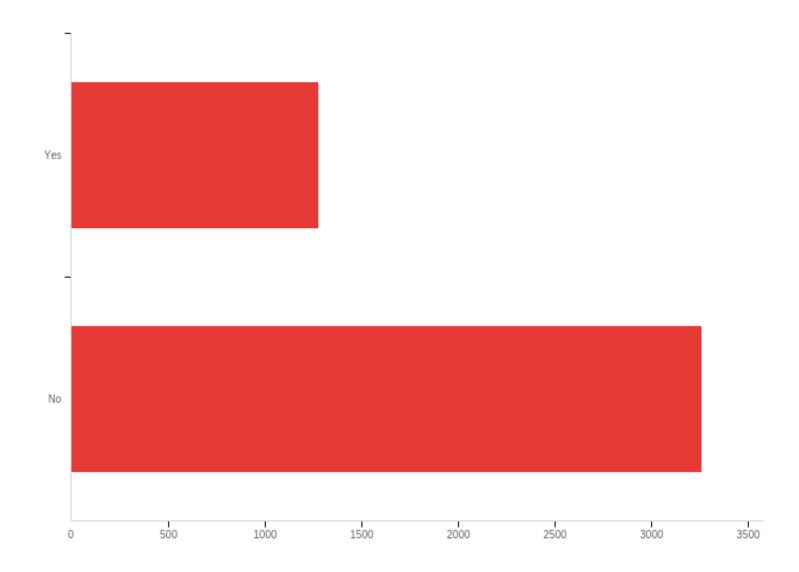

Q9 - I am following one or more of the department's social media pages (Twitter/ Facebook/ Instagram).

Q9 - I am following one or more of the department's social media pages (Twitter/ Facebook/ Instagram).

| # | Answer | %      | Count |
|---|--------|--------|-------|
| 1 | Yes    | 28.23% | 1281  |
| 3 | No     | 71.77% | 3257  |
|   | Total  | 100%   | 4538  |