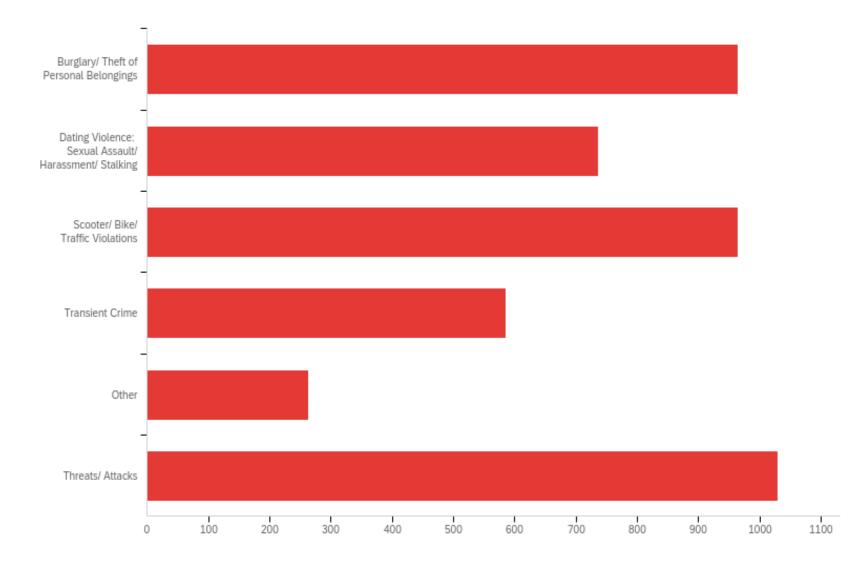

#### Q6 - What is your biggest concern regarding crime ON campus?

## Q6 - What is your biggest concern regarding crime ON campus?

| # | Answer                                                      | %      | Count |
|---|-------------------------------------------------------------|--------|-------|
| 1 | Burglary/ Theft of<br>Personal Belongings                   | 21.24% | 965   |
| 2 | Dating Violence:<br>Sexual Assault/<br>Harassment/ Stalking | 16.22% | 737   |
| 3 | Scooter/ Bike/ Traffic<br>Violations                        | 21.24% | 965   |
| 4 | Transient Crime                                             | 12.87% | 585   |
| 5 | Other                                                       | 5.79%  | 263   |
| 6 | Threats/ Attacks                                            | 22.65% | 1029  |
|   | Total                                                       | 100%   | 4544  |