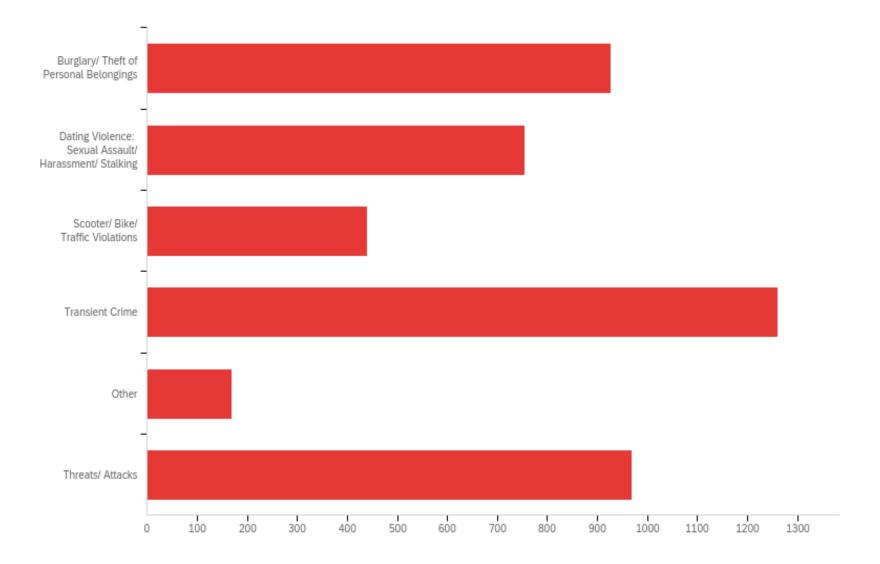

Q7 - What is your biggest concern regarding crime in the areas immediately OFF campus?

Q7 - What is your biggest concern regarding crime in the areas immediately OFF campus?

| # | Answer                                                      | %      | Count |
|---|-------------------------------------------------------------|--------|-------|
| 4 | Burglary/ Theft of<br>Personal Belongings                   | 20.51% | 927   |
| 5 | Dating Violence:<br>Sexual Assault/<br>Harassment/ Stalking | 16.68% | 754   |
| 6 | Scooter/ Bike/ Traffic<br>Violations                        | 9.73%  | 440   |
| 7 | Transient Crime                                             | 27.88% | 1260  |
| 8 | Other                                                       | 3.76%  | 170   |
| 9 | Threats/ Attacks                                            | 21.44% | 969   |
|   | Total                                                       | 100%   | 4520  |