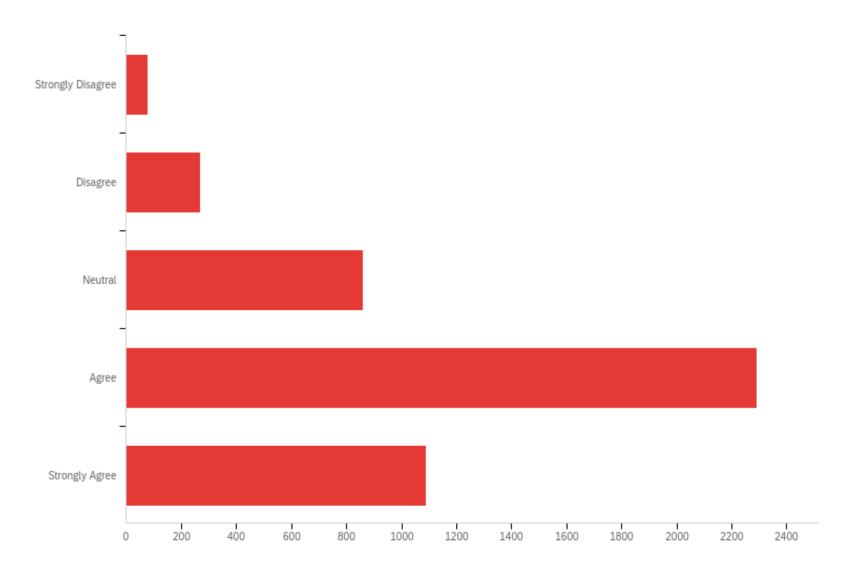

#### Q2 - I am confident UTPD will effectively handle any crisis.

## Q2 - I am confident UTPD will effectively handle any crisis.

| # | Answer            | %      | Count |
|---|-------------------|--------|-------|
| 1 | Strongly Disagree | 1.74%  | 80    |
| 2 | Disagree          | 5.84%  | 268   |
| 3 | Neutral           | 18.77% | 861   |
| 4 | Agree             | 49.91% | 2290  |
| 5 | Strongly Agree    | 23.74% | 1089  |
|   | Total             | 100%   | 4588  |