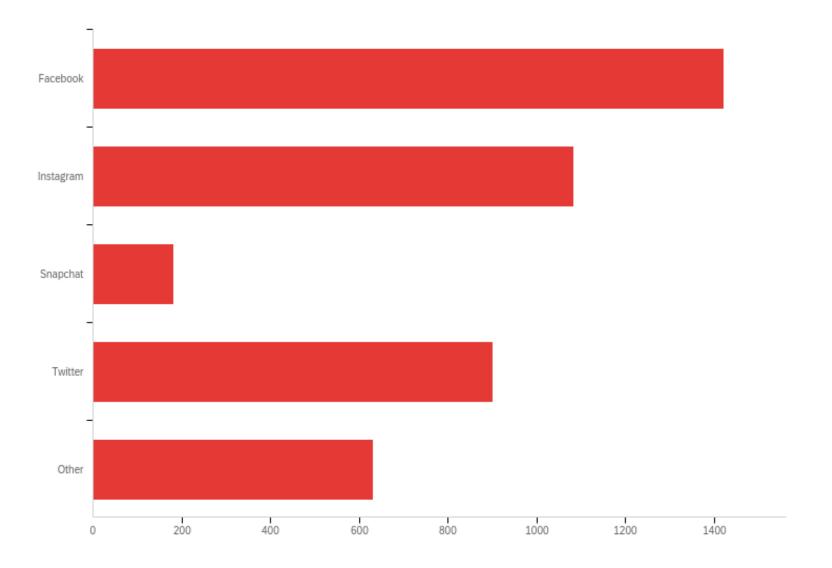

## Q10 - My preferred social media site is:

# Q10 - My preferred social media site is:

| # | Answer    | %      | Count |
|---|-----------|--------|-------|
| 1 | Facebook  | 33.70% | 1421  |
| 2 | Instagram | 25.69% | 1083  |
| 3 | Snapchat  | 4.29%  | 181   |
| 4 | Twitter   | 21.35% | 900   |
| 5 | Other     | 14.97% | 631   |
|   | Total     | 100%   | 4216  |