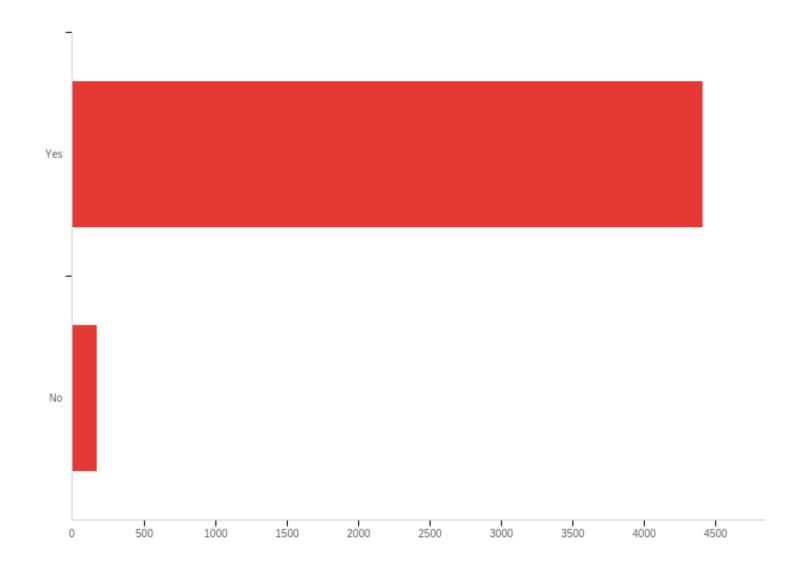

Q4 - What would you like to see more of regarding UTPD's service?

Q5 - Would you feel comfortable reporting crime or a safety concern to a UTPD officer?

Q5 - Would you feel comfortable reporting crime or a safety concern to a UTPD officer?

| # | Answer | %      | Count |
|---|--------|--------|-------|
| 1 | Yes    | 96.18% | 4406  |
| 3 | No     | 3.82%  | 175   |
|   | Total  | 100%   | 4581  |