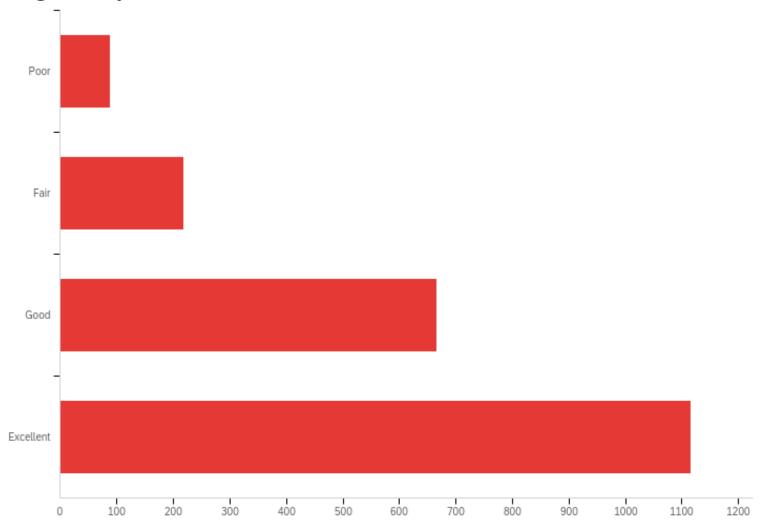

Q3 - If you have had an interaction with a UTPD officer, how would you rate the officer's level of competency, attitude and behavior while performing their job?

Q3- If you have had an interaction with a UTPD officer, how would you rate the officer's level of competency, attitude and behavior while performing their job?

| # | Answer    | %      | Count |
|---|-----------|--------|-------|
| 1 | Poor      | 4.26%  | 89    |
| 2 | Fair      | 10.44% | 218   |
| 4 | Good      | 31.90% | 666   |
| 5 | Excellent | 53.40% | 1115  |
|   | Total     | 100%   | 2088  |