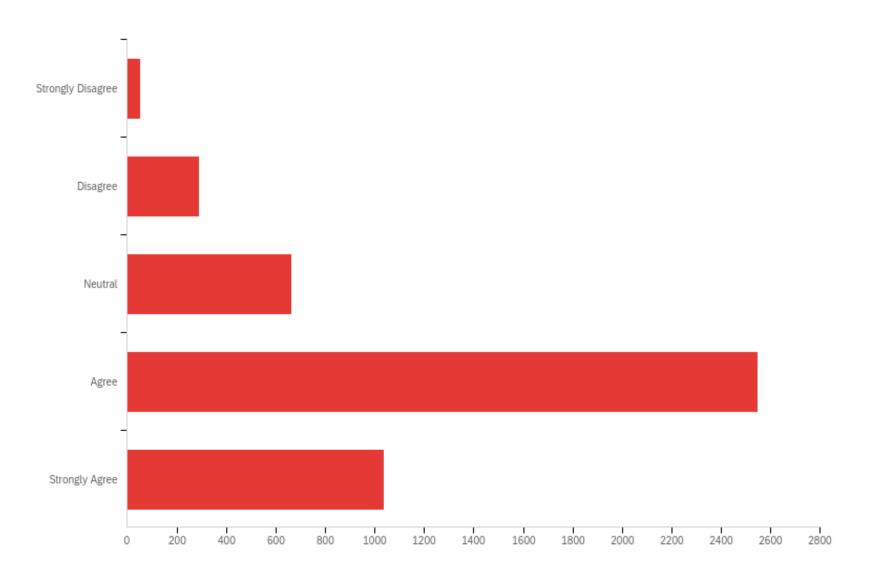

#### Q1 - I feel safe and secure on campus.

# Q1 - I feel safe and secure on campus.

| # | Answer            | %      | Count |
|---|-------------------|--------|-------|
| 1 | Strongly Disagree | 1.18%  | 54    |
| 2 | Disagree          | 6.34%  | 291   |
| 3 | Neutral           | 14.44% | 663   |
| 4 | Agree             | 55.47% | 2546  |
| 5 | Strongly Agree    | 22.57% | 1036  |
|   | Total             | 100%   | 4590  |