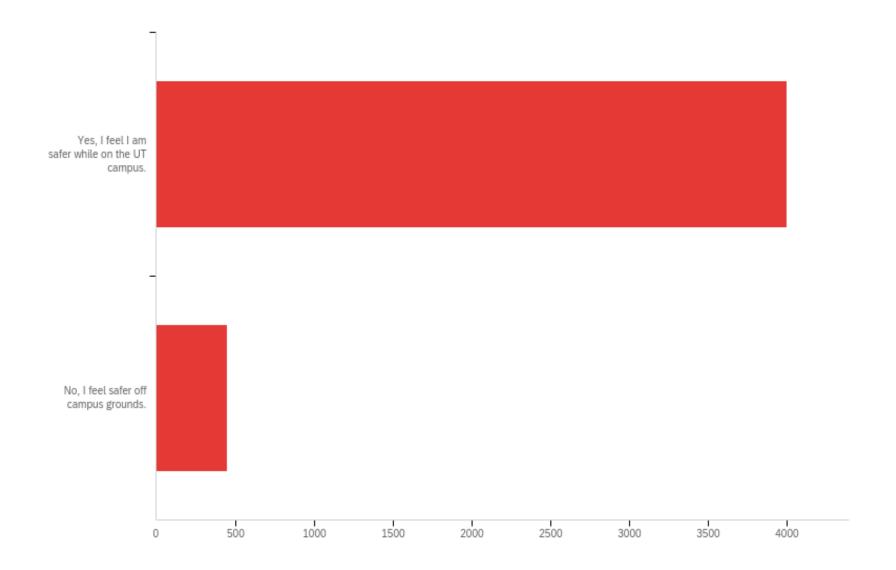

### Q8 - Do you feel you are safer while ON campus?

## Q8 - Do you feel you are safer while ON campus?

| # | Answer                                               | %      | Count |
|---|------------------------------------------------------|--------|-------|
| 1 | Yes, I feel I am safer<br>while on the UT<br>campus. | 89.88% | 3995  |
| 2 | No, I feel safer off<br>campus grounds.              | 10.12% | 450   |
|   | Total                                                | 100%   | 4445  |